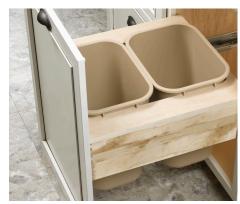

## **Options and Accessories**

Knife Block Insert

Pull-Out Tray

Trash Can Pull-Out

Sliding Cutlery Divider

Spice Tray Insert

Private Label Logo