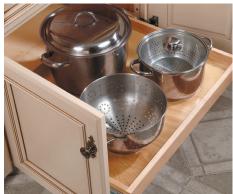

## **Options and Accessories**

Knife Block Insert

Pull-Out Tray

Trash Can Pull-Out

Sliding Cutlery Divider

Spice Tray Insert

Private Label Logo