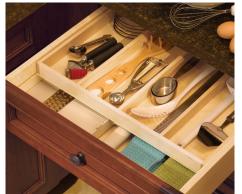

## **Options and Accessories**

Knife Block Insert

Pull-Out Tray

Trash Can Pull-Out

Sliding Cutlery Divider

Spice Tray Insert

Private Label Logo