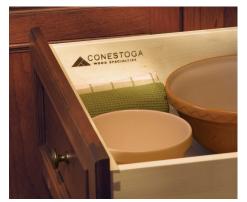

Hard Maple Soft Maple

Walnut

Eased edge front and back, bull-nosed sides

1/8" Routed edge (except outside front edge)

Custom cabinetry is not only measured by quality materials and construction, but also by the organizational attributes they offer. Divide, organize and accessorize with Conestoga's comprehensive Drawer Box Program. We offer options to maximize storage space while keeping you on schedule; shipping complete orders in 8 days or less, guaranteed.