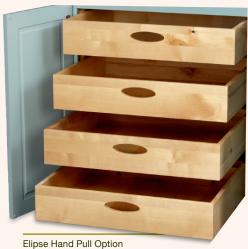

## **Drawer Boxes**

Classic English dovetail construction is the essence of Conestoga's Custom Drawer Box Program, and that's just the beginning. Beautiful hardwood selections are protected with a durable, clear satin finish to ensure lasting beauty. Custom sizing, combined with a variety of functional organization options, make our Dovetail Drawer Box Program the smart choice for today's cabinetmaker.

## **Beautifully Handcrafted Dovetail Drawer Boxes**

- Standard species offering includes Natural Birch, Hard Maple, Soft Maple and Walnut.
- Available in 10 additional special order species.
- Six top edge profiles to choose from.
- Machining options to accept the most popular undermount drawer hardware.