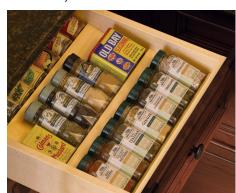

## **Options and Accessories**

Knife Block Insert

Pull-Out Tray

Trash Can Pull-Out

Sliding Cutlery Divider

Spice Tray Insert

Private Label Logo