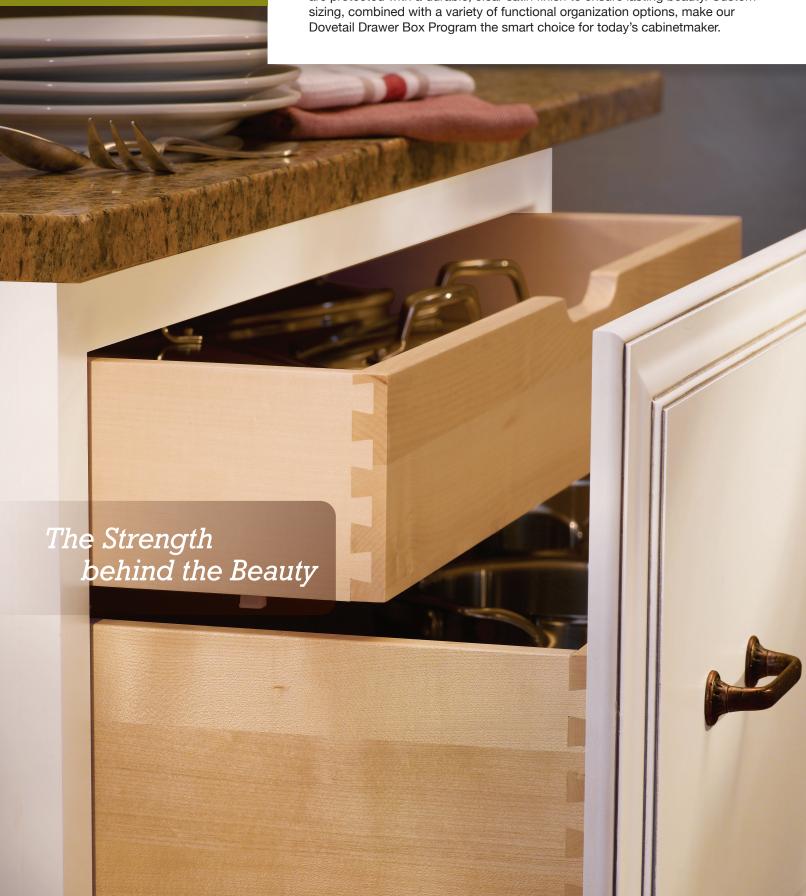

## **Drawer Boxes**

Classic English dovetail construction is the essence of Conestoga's Custom Drawer Box Program, and that's just the beginning. Beautiful hardwood selections are protected with a durable, clear satin finish to ensure lasting beauty. Custom sizing, combined with a variety of functional organization options, make our Dovetail Drawer Box Program the smart choice for today's cabinetmaker.

## **Beautifully Handcrafted Dovetail Drawer Boxes**

- Standard species offering includes Natural Birch, Hard Maple, Soft Maple and Walnut.
- Available in 10 additional special order species.
- Six top edge profiles to choose from.
- Machining options to accept the most popular undermount drawer hardware.

Hard Maple Soft Maple

Walnut

Eased edge front and back, bull-nosed sides

1/8" Routed edge (except outside front edge)

Custom cabinetry is not only measured by quality materials and construction, but also by the organizational attributes they offer. Divide, organize and accessorize with Conestoga's comprehensive Drawer Box Program. We offer options to maximize storage space while keeping you on schedule; shipping complete orders in 8 days or less, guaranteed.