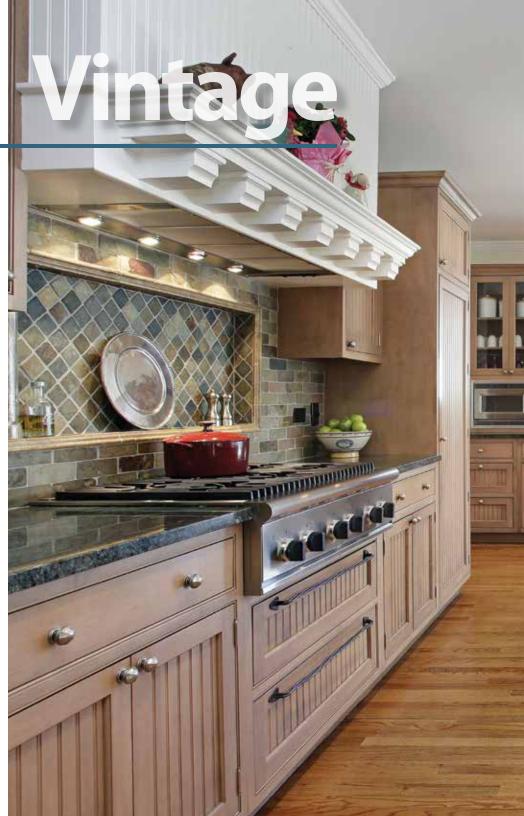

## DOOR COLLECTIONS TO FIT YOUR LIFESTYLE

Ardmore

Lafayette

Grooved panel doors and bead board panels have been a mainstay in kitchen design for decades. A symbol of enduring craftsmanship, these designs create a warm, relaxed environment with timeless appeal.