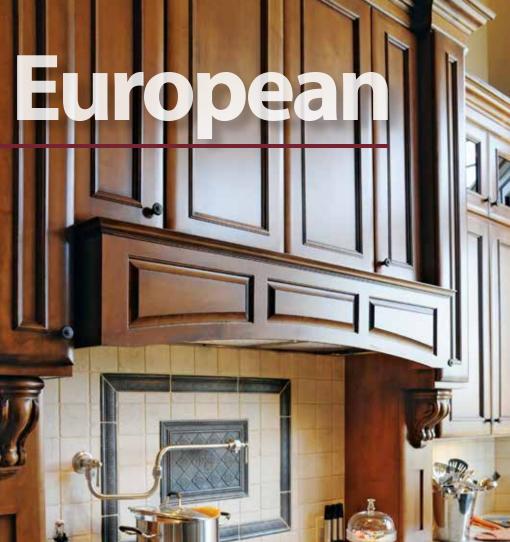

# Modern

Modern kitchens offer a sleek, stylish design solution. By avoiding excessive details, these contemporary doors provide an overall clean and spacious look – offering an escape from today's demanding lifestyles.