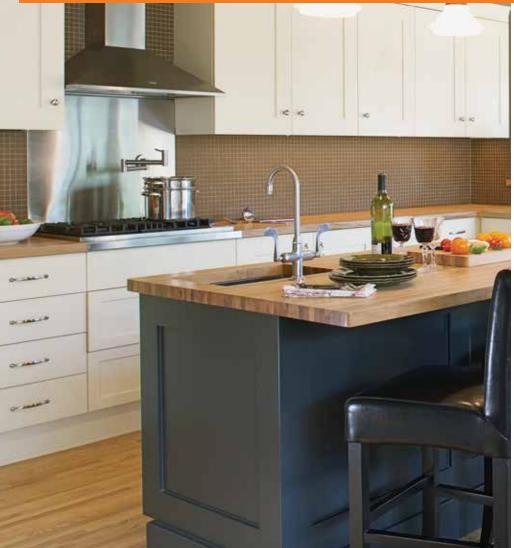

# Modern

Modern kitchens offer a sleek, stylish design solution. By avoiding excessive details, these contemporary doors provide an overall clean and spacious look – offering an escape from today's demanding lifestyles.

Aurora

Astoria

Aurora and Astoria in Rift Cut White Oak with Driftwood stain, Strata in Ash Brown.

Churchill

CRP-10797

Luxury kitchens call for extraordinary details and applied moulding doors bring a feeling of dimension and strength to any kitchen layout. The ornate styling of applied moulding designs transforms ordinary concepts